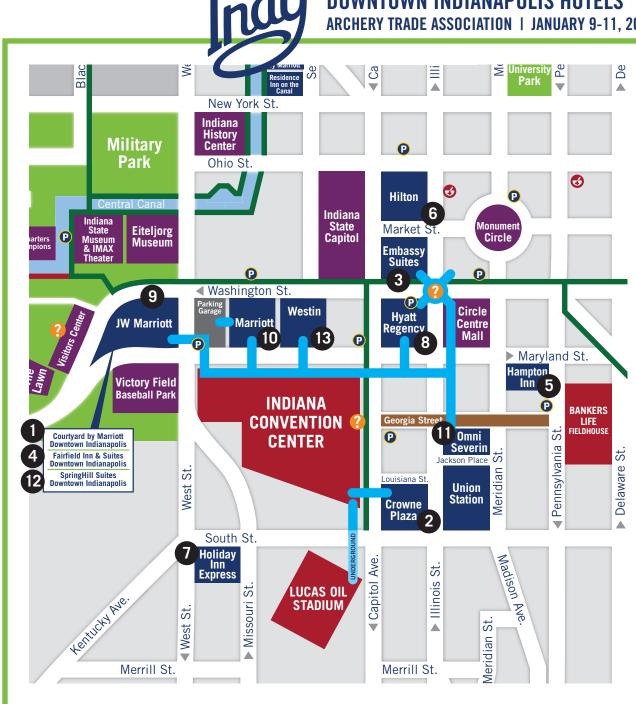

#### **OFFICIAL HOTELS & RATES**

#### 1. Courtyard by Marriott

601 West Washington Street Distance from Convention: Connected Single/Double Rate: \$134

- · Complimentary Internet
- \$10 off Self-Parking

#### 2. Crowne Plaza at Union Station

123 West Louisiana Street
Distance from Convention: Connected
Single/Double Rate: \$151/\$159

- · Complimentary Internet
- 15% Discount on Food & Non-alcoholic Beverages

## 3. Embassy Suites

110 West Washington Street Distance from Convention: 0.2 miles Single/Double Rate: \$131/\$141

- · Complimentary Internet
- Complimentary Breakfast & Manager's Reception

#### 4. Fairfield Inn by Marriott

501 West Washington Street Distance from Convention: Connected Single/Double Rate: \$123

- Complimentary Internet
- \$10 off Self-Parking
- Complimentary Continental Breakfast

## 5. Hampton Inn Downtown

105 South Meridian Street
Distance from Convention: 0.3 miles
Single/Double Rate: \$139/\$149

- Complimentary Internet
- Complimentary breakfast

#### 6. Hilton Indianapolis

120 West Market Street
Distance from Convention: 0.4 miles
Single/Double Rate: \$134/\$149

- Discounted Parking \$10 Self or \$20 Valet
- \$12 Full Breakfast Buffet

# 7. Holiday Inn Express Hotel & Suites City Centre

410 South Missouri Street
Distance from Convention: 0.2 miles
Single/Double Rate: \$134

- Complimentary Internet
- Compllimentary Breakfast Buffet

#### 8. Hyatt Regency

One South Capitol Avenue Distance from Convention: Connected Single/Double Rate: \$141/\$151

- Complimentary Internet
- 10% Discount at Fat Rooster and Level One

#### 9. JW Marriott

10 South West Street
Distance from Convention: Connected
Single/Double Rate: **\$154** 

- Complimentary Internet
- \$10 off Self-Parking

#### 10. Marriott Downtown

350 West Maryland Street
Distance from Convention: Connected
Single/Double Rate: \$148

Complimentary Internet

#### 11. Omni Severin

40 West Jackson Place Distance from Convention: 0.2 miles Single/Double Rate: **\$138/\$148** 

- · Complimentary Internet
- \$5 off Valet Parking

# 12. SpringHill Suites

601 West Washington Street Distance from Convention: Connected Single/Double Rate: \$134

- Complimentary Internet
- \$10 off Self-Parking
- Complimentary Continental Breakfast

#### 13. The Westin Indianapolis

241 West Washington Street Distance from Convention: Connected Single/Double Rate: \$134/\$144

· Complimentary Internet

Room rates quoted on this page are subject to tax -- currently 17%. Unless otherwise noted, hotel parking and WiFi usage may incur additional fees.

# **DOWNTOWN INDIANAPOLIS HOTELS** ARCHERY TRADE ASSOCIATION | JANUARY 9-11, 2020

- **Courtyard by Marriott**
- **Crowne Plaza at Union Station**
- **Embassy Suites**
- **Fairfield Inn by Marriott**
- **Hampton Inn Downtown**
- **Hilton Indianapolis**
- Holiday Inn Express Hotel & Suites **City Centre**
- **Hyatt Regency**
- **JW Marriott**
- **Marriott Downtown**
- **Omni Severin**
- **SpringHill Suites**
- The Westin Indianapolis