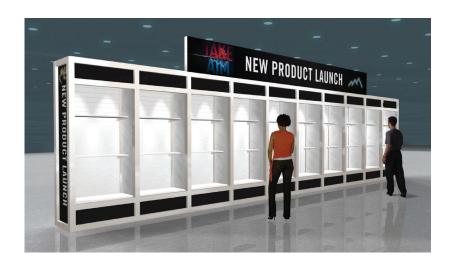

## New for 2020, the ATA Trade Show will host an area to highlight new products!

Don't miss your chance to view all the new products. Make sure to visit the New Product Launch Showcase located in the lobby in a high traffic area near Main Registration.

Voting and the reveal of the winners will take place on Day 2 of the ATA Trade Show.

Winners will be announced and presented at the ATA Buzz Center with press coverage.

The winning products will be identified through special display in the New Product Launch Showcase for viewing on Days 2 & 3 of the ATA Trade Show.