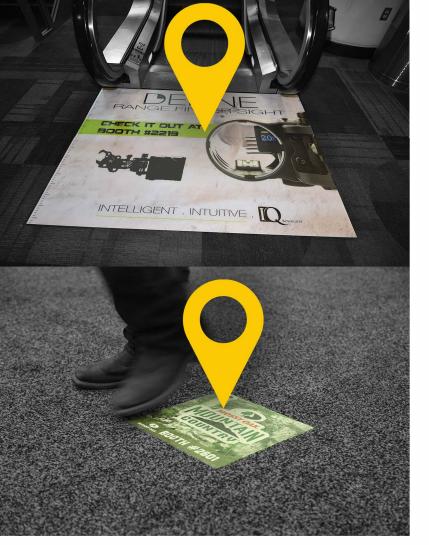

## **ESCALATOR MATS**

Put your brand where everyone is sure to step: at the bottom and top of the escalators.

#### \$2,000 PER MAT

#### FOR A LIMITED TIME: BUY ONE GET ONE FREE!

Offer ends 9-30-19.