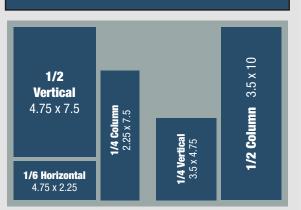

## **1** • Choose your ad size:

Must be a 2018 ATA Exhibitor or Manufacturer's Supplier to advertise.

| SIZES     | 4-COLOR | B&W     |  |
|-----------|---------|---------|--|
| Spread    | \$6,995 | \$4,695 |  |
| Full Page | \$3,995 | \$2,695 |  |
| 2/3 Page  | \$3,195 | \$2,195 |  |
| 1/2 Page  | \$2,495 | \$1,695 |  |
| 1/3 Page  | \$1,895 | \$1,295 |  |
| 1/4 Page  | \$1,395 | \$995   |  |
| 1/6 Page  | \$995   | \$755   |  |
| 1/8 Page  | \$795   | \$575   |  |
| 1/12 Page | \$595   | \$455   |  |

| SIZES     | 4-COLOR B&W |         |
|-----------|-------------|---------|
| Spread    | \$3,495     | \$2,345 |
| Full Page | \$1,995     | \$1,345 |
| 2/3 Page  | \$1,595     | \$1,095 |
| 1/2 Page  | \$1,245     | \$845   |
| 1/3 Page  | \$945       | \$645   |
| 1/4 Page  | \$695       | \$495   |
| 1/6 Page  | \$495       | \$375   |
| 1/8 Page  | \$395       | \$285   |
| 1/12 Page | \$295       | \$225   |

# **Mechanical Requirements:**

| Finished Publication Size:          | 8.125" x 10.75" |
|-------------------------------------|-----------------|
| Full Page Trim Size:                | 8.125" x 10.75" |
| Full Page Size with Bleed Area:     | 8.375″ x 11″    |
| 2-Page Spread Trim Size:            | 16.25″ x 10.75″ |
| 2-Page Spread Size with Bleed Area: | 16.5″ x 11″     |