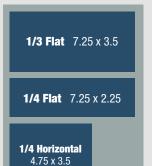

## **1** • Choose your ad size:

Must be a 2018 ATA Exhibitor or Manufacturer's Supplier to advertise.

| SIZES     | 4-COLOR | B&W     |  |
|-----------|---------|---------|--|
| Spread    | \$6,995 | \$4,695 |  |
| Full Page | \$3,995 | \$2,695 |  |
| 2/3 Page  | \$3,195 | \$2,195 |  |
| 1/2 Page  | \$2,495 | \$1,695 |  |
| 1/3 Page  | \$1,895 | \$1,295 |  |
| 1/4 Page  | \$1,395 | \$995   |  |
| 1/6 Page  | \$995   | \$755   |  |
| 1/8 Page  | \$795   | \$575   |  |
| 1/12 Page | \$595   | \$455   |  |

| SIZES     | 4-COLOR B&W |         |
|-----------|-------------|---------|
| Spread    | \$3,495     | \$2,345 |
| Full Page | \$1,995     | \$1,345 |
| 2/3 Page  | \$1,595     | \$1,095 |
| 1/2 Page  | \$1,245     | \$845   |
| 1/3 Page  | \$945       | \$645   |
| 1/4 Page  | \$695       | \$495   |
| 1/6 Page  | \$495       | \$375   |
| 1/8 Page  | \$395       | \$285   |
| 1/12 Page | \$295       | \$225   |

# **Mechanical Requirements:**

| Finished Publication Size:          | 8.125" x 10.75" |
|-------------------------------------|-----------------|
| Full Page Trim Size:                | 8.125" x 10.75" |
| Full Page Size with Bleed Area:     | 8.375″ x 11″    |
| 2-Page Spread Trim Size:            | 16.25″ x 10.75″ |
| 2-Page Spread Size with Bleed Area: | 16.5″ x 11″     |