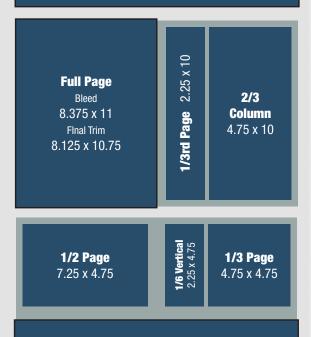

## **1** • Choose your ad size:

Must be a 2018 ATA Exhibitor or Manufacturer's Supplier to advertise.

| SIZES     | 4-COLOR | B&W     |  |
|-----------|---------|---------|--|
| Spread    | \$6,995 | \$4,695 |  |
| Full Page | \$3,995 | \$2,695 |  |
| 2/3 Page  | \$3,195 | \$2,195 |  |
| 1/2 Page  | \$2,495 | \$1,695 |  |
| 1/3 Page  | \$1,895 | \$1,295 |  |
| 1/4 Page  | \$1,395 | \$995   |  |
| 1/6 Page  | \$995   | \$755   |  |
| 1/8 Page  | \$795   | \$575   |  |
| 1/12 Page | \$595   | \$455   |  |

| SIZES     | 4-COLOR B&W |         |
|-----------|-------------|---------|
| Spread    | \$3,495     | \$2,345 |
| Full Page | \$1,995     | \$1,345 |
| 2/3 Page  | \$1,595     | \$1,095 |
| 1/2 Page  | \$1,245     | \$845   |
| 1/3 Page  | \$945       | \$645   |
| 1/4 Page  | \$695       | \$495   |
| 1/6 Page  | \$495       | \$375   |
| 1/8 Page  | \$395       | \$285   |
| 1/12 Page | \$295       | \$225   |

# **Mechanical Requirements:**

| Finished Publication Size:          | 8.125" x 10.75" |
|-------------------------------------|-----------------|
| Full Page Trim Size:                | 8.125" x 10.75" |
| Full Page Size with Bleed Area:     | 8.375″ x 11″    |
| 2-Page Spread Trim Size:            | 16.25″ x 10.75″ |
| 2-Page Spread Size with Bleed Area: | 16.5″ x 11″     |