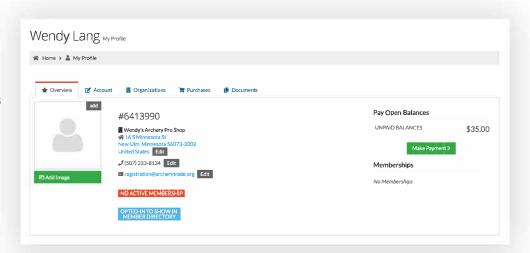

link. You will receive an email prompting you to create your unique password.

2 Click the "My Profile" button on the menu on the left side of the page.

An overview of your contact information will appear on the following screen.
Clicking any of the "Edit" buttons will allow you to update your information.

You may also add an image by clicking the "Add Image" button or pay off an oustanding balance by clicking "Make Payment".

4 Under the "Account" tab, you can follow the list at the left of the screen to manage account information, including but not limited to: updating the committees you are active in, changing your password, and updating your privacy settings.