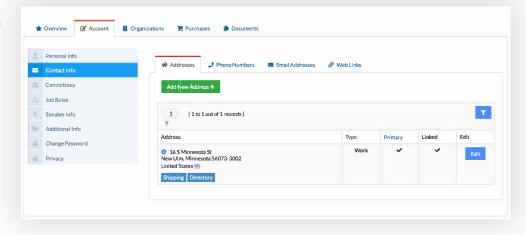

## MEMBER PROFILE (Cont.)

Under the "Organizations" tab, you may manage a list of your organization's employees.

Also under the "Organizations" tab, you can click the "Manage" button to manage the demographics, relationships and individuals for your organization. (If you change demographics on your individual profile, it will not update for the organization.)