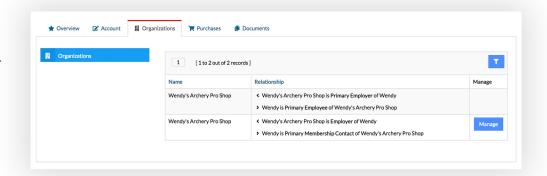

## MEMBER PROFILE (Cont.)

Under the "Organizations" tab, you may manage a list of your organization's employees.

Also under the "Organizations" tab, you can click the "Manage" button to manage the demographics, relationships and individuals for your organization. (If you change demographics on your individual profile, it will not update for the organization.)