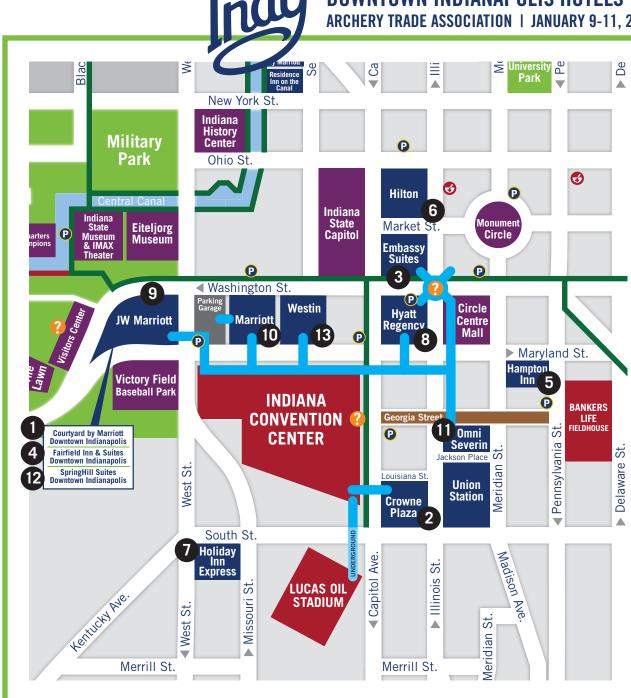

### **OFFICIAL HOTELS & RATES**

#### 1. Courtyard by Marriott

601 West Washington Street
Distance from Convention: Connected
Single/Double Rate: \$159

- Complimentary Internet
- \$10 off Self-Parking

#### 2. Crowne Plaza at Union Station

123 West Louisiana Street
Distance from Convention: Connected
Single/Double Rate: \$151/\$159

- Complimentary Internet
- 15% Discount on Food & Non-alcoholic Beverages

#### 3. Embassy Suites

110 West Washington Street
Distance from Convention: 0.2 miles
Single/Double Rate: \$146/\$156

- Complimentary Internet
- Complimentary Breakfast & Manager's Reception

#### 4. Fairfield Inn by Marriott

501 West Washington Street
Distance from Convention: Connected
Single/Double Rate: \$148

- Complimentary Internet
- \$10 off Self-Parking
- Complimentary Continental Breakfast

## 5. Hampton Inn Downtown

105 South Meridian Street
Distance from Convention: 0.3 miles
Single/Double Rate: \$139/\$149

- Complimentary Internet
- Complimentary breakfast

#### 6. Hilton Indianapolis

120 West Market Street
Distance from Convention: 0.4 miles
Single/Double Rate: \$134/\$149

- Discounted Parking \$10 Self or \$20 Valet
- \$12 Full Breakfast Buffet

## 7. Holiday Inn Express Hotel & Suites City Centre

410 South Missouri Street
Distance from Convention: 0.2 miles
Single/Double Rate: \$134

- Complimentary Internet
- Compllimentary Breakfast Buffet

#### 8. Hyatt Regency

One South Capitol Avenue
Distance from Convention: Connected
Single/Double Rate: \$166/\$176

- Complimentary Internet
- 10% Discount at Fat Rooster and Level One

#### 9. JW Marriott

10 South West Street
Distance from Convention: Connected
Single/Double Rate: \$181

- Complimentary Internet
- \$10 off Self-Parking

#### 10. Marriott Downtown

350 West Maryland Street
Distance from Convention: Connected
Single/Double Rate: **\$169** 

Complimentary Internet

#### 11. Omni Severin

40 West Jackson Place
Distance from Convention: 0.2 miles
Single/Double Rate: \$149/\$159

- Complimentary Internet
- \$5 off Valet Parking

#### 12. SpringHill Suites

601 West Washington Street Distance from Convention: Connected Single/ Double Rate: **\$159** 

- Complimentary Internet
- \$10 off Self-Parking

#### 13. The Westin Indianapolis

241 West Washington Street Distance from Convention: Connected Single/Double Rate: \$159/\$169

· Complimentary Internet

Room rates quoted on this page are subject to tax -- currently 17%. Unless otherwise noted, hotel parking and WiFi usage may incur additional fees.

# **DOWNTOWN INDIANAPOLIS HOTELS** ARCHERY TRADE ASSOCIATION | JANUARY 9-11, 2020

- **Courtyard by Marriott**
- **Crowne Plaza at Union Station**
- **Embassy Suites**
- **Fairfield Inn by Marriott**
- **Hampton Inn Downtown**
- **Hilton Indianapolis**
- Holiday Inn Express Hotel & Suites **City Centre**
- **Hyatt Regency**
- **JW Marriott**
- **Marriott Downtown**
- **Omni Severin**
- **SpringHill Suites**
- The Westin Indianapolis