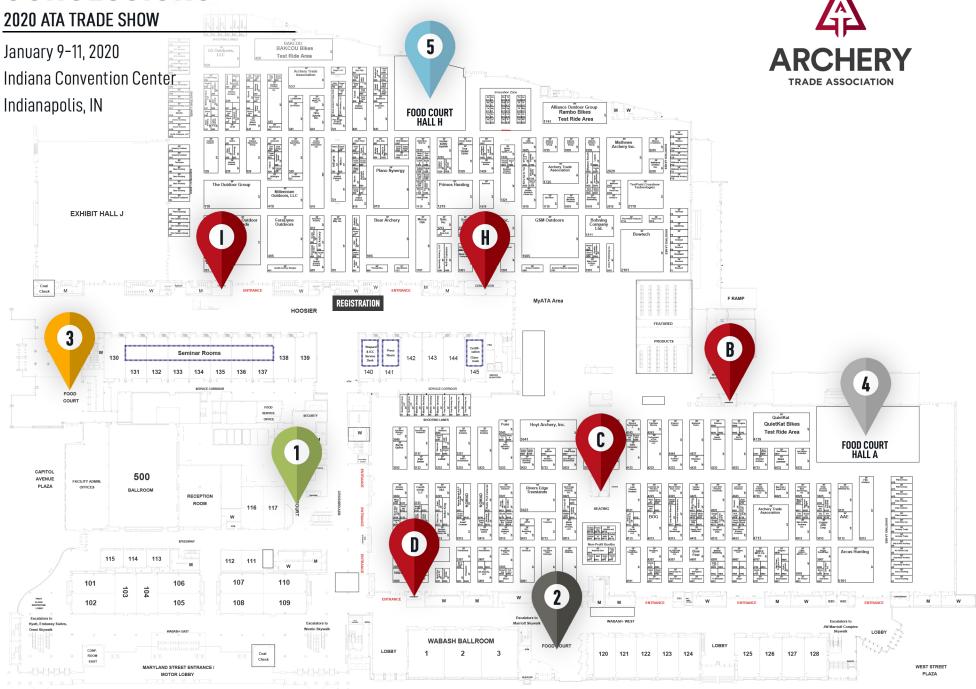

# **CONCESSIONS**



| 00 AM - 4:00 PM<br>00 AM - 4:00 PM<br>:00 AM - 2:00 PM<br>30 AM - 2:00 PM<br>30 AM - 2:00 PM |
|--------------------------------------------------------------------------------------------------------------------------------------------------------------------------------------------------|
| :00 AM - 2:00 PM<br>:00 AM - 2:00 PM                                                                             |
| :00 AM - 2:00 PM<br>:00 AM - 2:00 PM<br>:00 AM - 2:00 PM<br>:00 AM - 2:00 PM<br>:00 AM - 2:00 PM                                                                                                 |
| :00 AM - 2:00 PM<br>:00 AM - 2:00 PM<br>:00 AM - 2:00 PM<br>:00 AM - 2:00 PM