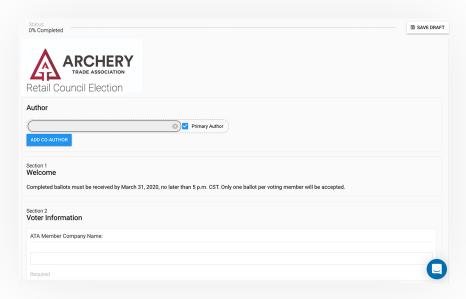

After logging in, you will arrive at the online voting ballot. Please complete all fields.

You may select one candidate to fill the open seat on the ATA Retail Council.

To view more information about the nominees, select "click here to vew nominee biographies."

3 Once you have completed the form, click the green "Finish" button.

You do have the option to take a break from the survey and then pick up where you left off by clicking the "SAVE DRAFT" button in the upper right-hand corner of the form screen.