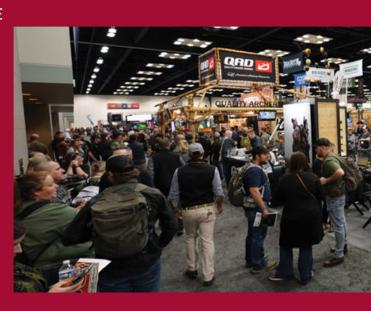

## THE INDUSTRY'S EVENT

The ATA Show is the place the industry comes together to see new products, make new contacts, add new accounts and network, all under one roof. Put yourself, and your products, in front of hundreds of dealers.

Attendance was up 21% at the 2023 Show compared to 2022.