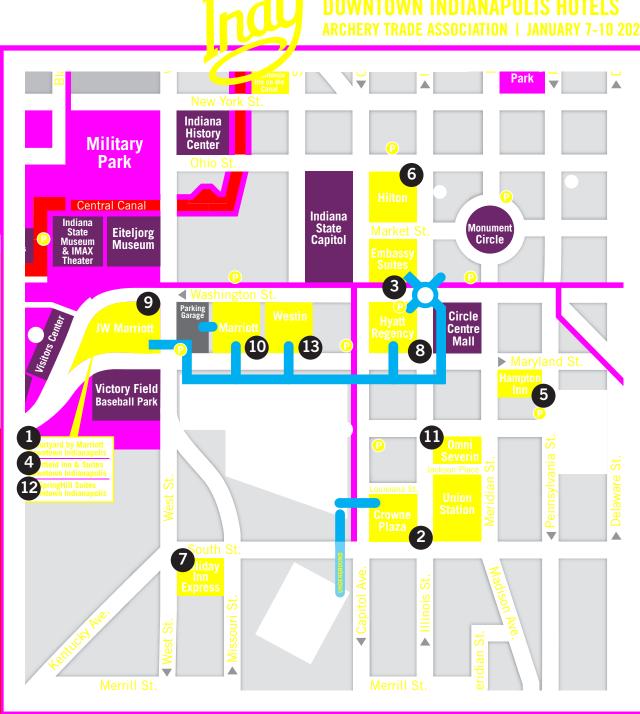

#### **OFFICIAL HOTELS & RATES**

## 1. Courtyard by Marriott

601 West Washington Street
Distance from Convention: Connected
Single/Double Rate: \$160

#### 2. Crowne Plaza at Union Station

123 West Louisiana Street
Distance from Convention: Connected
Single/Double Rate: \$174

#### 3. Embassy Suites

110 West Washington Street
Distance from Convention: 0.2 miles
Single/Double Rate: **\$150** 

#### 4. Fairfield Inn by Marriott

501 West Washington Street
Distance from Convention: Connected
Single/Double Rate: **\$149** 

## 5. Hampton Inn Downtown

105 South Meridian Street
Distance from Convention: 0.3 miles
Single/Double Rate: \$149

## 6. Hilton Indianapolis

120 West Market Street
Distance from Convention: 0.4 miles
Single/Double Rate: \$158

## 7. Holiday Inn Express Hotel & Suites City Centre

410 South Missouri Street
Distance from Convention: 0.2 miles
Single/Double Rate: \$139

## 8. Hyatt Regency

One South Capitol Avenue
Distance from Convention: Connected
Single/Double Rate: \$169

#### 9. JW Marriott

10 South West Street
Distance from Convention: Connected
Single/Double Rate: \$189

## 10. Marriott Downtown

350 West Maryland Street
Distance from Convention: Connected
Single/Double Rate: \$176

#### 11. Omni Severin

40 West Jackson Place
Distance from Convention: 0.1 miles
Single/Double Rate: \$158.50

### 12. SpringHill Suites

601 West Washington Street
Distance from Convention: Connected
Single/Double Rate: **\$160** 

## 13. The Westin Indianapolis

241 West Washington Street
Distance from Convention: Connected
Single/Double Rate: \$174

Room rates quoted on this page are subject to tax -- currently 17%. Unless otherwise noted, hotel parking and WiFi usage may incur additional fees.

# **DOWNTOWN INDIANAPOLIS HOTELS**

- **Courtyard by Marriott \$160**
- Crowne Plaza at Union Station \$174
- **Embassy Suites** \$150
- Fairfield Inn by Marriott \$149
- **Hampton Inn Downtown** \$149
- Hilton Indianapolis \$158
- Holiday Inn Express Hotel & Suites City Centre \$139
- **Hyatt Regency** \$169
- JW Marriott \$189
- Marriott Downtown \$176
- Omni Severin \$158.50
- SpringHill Suites \$160
- The Westin Indianapolis \$174