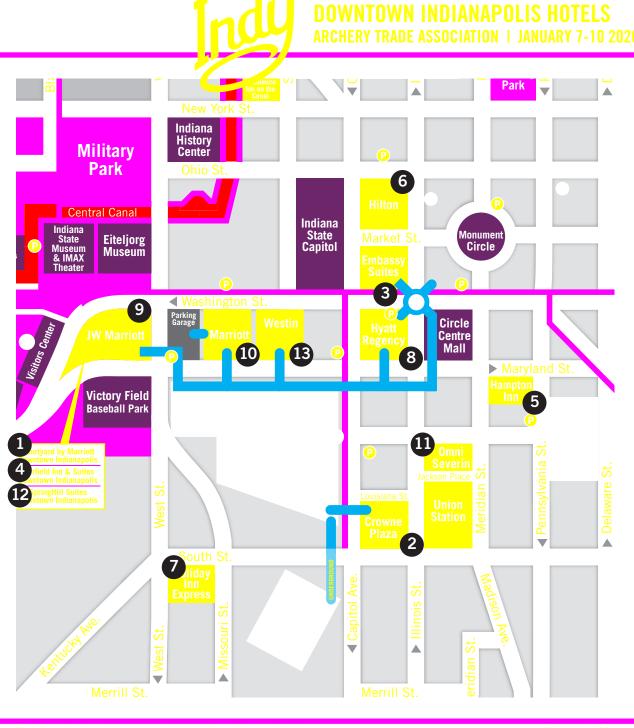

#### **OFFICIAL HOTELS & RATES**

#### 1. Courtyard by Marriott 601 West Washington Street Distance from Convention: Connected

Distance from Convention: Connected Single/Double Rate: **\$160** 

### 2. Crowne Plaza at Union Station 123 West Louisiana Street Distance from Convention: Connected Single/Double Rate: \$174

# 3. Embassy Suites

110 West Washington Street Distance from Convention: 0.2 miles Single/Double Rate: **\$150** 

# 4. Fairfield Inn by Marriott

501 West Washington Street Distance from Convention: Connected Single/Double Rate: **\$149** 

# 5. Hampton Inn Downtown 105 South Meridian Street Distance from Convention: 0.3 miles Single/Double Rate: **\$149**

6. Hilton Indianapolis 120 West Market Street Distance from Convention: 0.4 miles Single/Double Rate: **\$158** 

# 7. Holiday Inn Express Hotel & Suites City Centre

410 South Missouri Street Distance from Convention: 0.2 miles Single/Double Rate: **\$139** 

# 8. Hyatt Regency

One South Capitol Avenue Distance from Convention: Connected Single/Double Rate: **\$169** 

# 9. JW Marriott

10 South West Street Distance from Convention: Connected Single/Double Rate: **\$189**  **10. Marriott Downtown** 350 West Maryland Street Distance from Convention: Connected Single/Double Rate: **\$176** 

#### 11. Omni Severin

40 West Jackson Place Distance from Convention: 0.1 miles Single/Double Rate: **\$158.50** 

# **12. SpringHill Suites**

601 West Washington Street Distance from Convention: Connected Single/Double Rate: **\$160** 

#### 13. The Westin Indianapolis

241 West Washington Street Distance from Convention: Connected Single/Double Rate: **\$174** 

Room rates quoted on this page are subject to tax -- currently 17%. Unless otherwise noted, hotel parking and WiFi usage may incur additional fees.