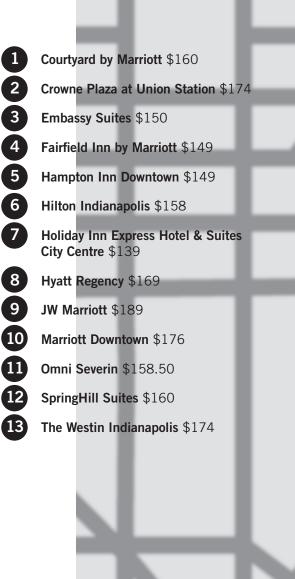

#### **OFFICIAL HOTELS & RATES**

#### 1. Courtyard by Marriott 601 West Washington Street Distance from Convention: Connected

Distance from Convention: Connected Single/Double Rate: **\$160** 

### 2. Crowne Plaza at Union Station 123 West Louisiana Street Distance from Convention: Connected Single/Double Rate: \$174

# 3. Embassy Suites

110 West Washington Street Distance from Convention: 0.2 miles Single/Double Rate: **\$150** 

# 4. Fairfield Inn by Marriott

501 West Washington Street Distance from Convention: Connected Single/Double Rate: **\$149** 

# 5. Hampton Inn Downtown 105 South Meridian Street Distance from Convention: 0.3 miles Single/Double Rate: **\$149**

6. Hilton Indianapolis 120 West Market Street Distance from Convention: 0.4 miles Single/Double Rate: **\$158** 

# 7. Holiday Inn Express Hotel & Suites City Centre

410 South Missouri Street Distance from Convention: 0.2 miles Single/Double Rate: **\$139** 

# 8. Hyatt Regency

One South Capitol Avenue Distance from Convention: Connected Single/Double Rate: **\$169** 

# 9. JW Marriott

10 South West Street Distance from Convention: Connected Single/Double Rate: **\$189**  **10. Marriott Downtown** 350 West Maryland Street Distance from Convention: Connected Single/Double Rate: **\$176** 

#### 11. Omni Severin

40 West Jackson Place Distance from Convention: 0.1 miles Single/Double Rate: **\$158.50** 

# **12. SpringHill Suites**

601 West Washington Street Distance from Convention: Connected Single/Double Rate: **\$160** 

#### 13. The Westin Indianapolis

241 West Washington Street Distance from Convention: Connected Single/Double Rate: **\$174** 

Room rates quoted on this page are subject to tax -- currently 17%. Unless otherwise noted, hotel parking and WiFi usage may incur additional fees.